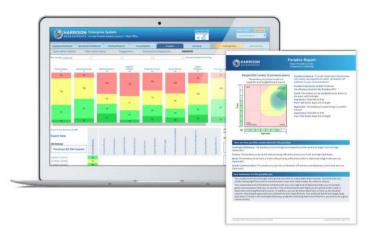

The Harrison suite of reports gives you **multiple views** of your client's behavioural data and allows you to **customize your coaching data** to your individual requirements.