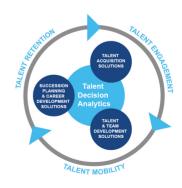

# **Harrison Talent Life Cycle Solutions**

Harrison Assessments uses predictive analytics to help organizations acquire, develop, lead and engage their talent. This comprehensive Talent Decision Analytics provides the intelligence needed throughout the talent life cycle to build effective teams and develop, engage and retain key talent. Contact us to learn how we help organizations make great decisions.