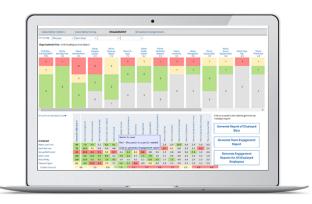

### **Online Interactive Dashboards**

Harrison Assessments' Organizational Analytics solution enables you to inspire a **culture of engagement, retain key talent,** and **build the behavioural competence** that drives high performance. Our online interactive dashboards for **Engagement and Behavioural Competencies** allow you to easily identify development areas using the traffic light colour scheme. Select groups to analyse by department, team, or manager using **customizable tags** and easily generate reports. The **Organizational View** allows you to view group trends while the **Individual View** allows you to drill down to each employees' key factors.

#### **Engagement Analytics**

Engagement Analytics measures one's **employment expectations** and the degree to which they believe their expectations are **being fulfilled.** The Organizational View for Engagement bar chart shows **18 engagement factors** ranked from left to right, according to importance given by employees. A **traffic light colour scheme** allows you to view the degree to which each expectation is fulfilled.

The Individual View for Engagement allows you to easily identify areas of concern for each employee in the selected group.

- Retain top talent by understanding what is important to individuals and groups
- Make performance reviews comfortable and productive for everybody
- Create engagement strategies for all levels of the organization
- Develop leaders' capability to engage and retain top talent
- · Generate detailed individual and team engagement reports
- Track engagement year-by-year