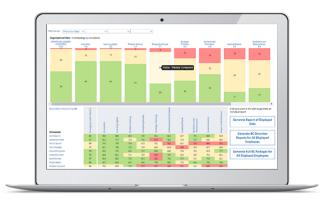

## **Behavioural Competency Analytics**

Behavioural Competency Analytics enables you to **build the behavioural competence that drives high performance.** It measures your employee's competency levels across **leadership, emotional intelligence, remote working,** and **collaboration.** You can even **map your own** organization's competencies and include them in the system. This data enables you to target development on both a group and an individual level. These **behaviours influence your ability to execute strategy.** 

- Assess your organizational culture and discover risk areas
- Measure Senior and Emerging Leadership, Emotional Intelligence, Collaborative, Remote Worker and Remote Manager competencies from the Harrison library
- Incorporate your own custom behavioural competencies
- Develop competencies for individuals, teams, departments, and organizational level
- Gain insight into the specific set of behaviours that impact each competency
- Implement actionable development plans that provide guidance and generate enthusiasm